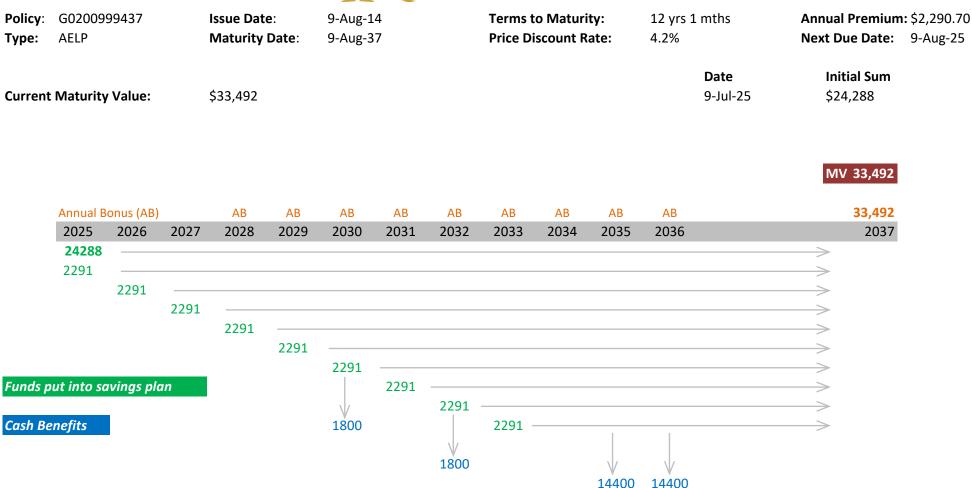

## **Remarks:**

Total funds put into savings plan is 24288 + 2291 \* 9 = 44904

Cash Benefits of \$1,800 to be paid out in year 2030 and year 2032 respectively Cash Benefits of \$14,400 to be paid out in year 2035 and year 2036 respectively Option to accumulate all future cashbacks at 3.0%p.a. and mature with \$67,903 Please refer below for more information